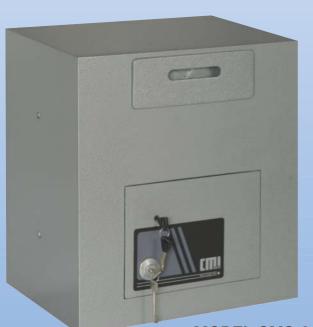

## NIL FIRE RESISTANCE

| MODEL             | HEIGHT | WIDTH         | DEPTH         | WEIGHT | PRICE |
|-------------------|--------|---------------|---------------|--------|-------|
| CMS-1<br>external | 390mm  | 388mm         | 235mm         | 67kg   | \$    |
| INTERNAL          | 180mm  | <b>364</b> mm | 180mm         |        |       |
| CMS-2<br>EXTERNAL | 500mm  | 440mm         | 310mm         | 97kg   | \$    |
| INTERNAL          | 335mm  | 416mm         | <b>255</b> mm |        |       |

\$

**MODEL CMS-2** 

**DELIVERY AND** 

INSTALLATION

Supplied and Professionally Installed by:

Unit 19 / 80 Mills Road, Braeside, Victoria 3195

sales@unitedsafes.com
03 8742 3633

www.unitedsafes.com