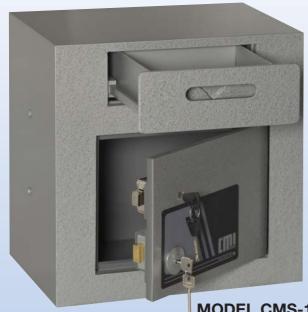

## CASH MANAGEMENT SAFE WITH DEPOSIT DRAWER CHUTE

- Ideal for managing up to \$5000 overnight (stand alone) or more if secured inside suitable safe
- 12mm construction
- 1 x restricted key lock for cash clearing company and 1 x standard keylock for the safe user
- Drawer deposit size (H) 75mm x
   (W) 183mm x (D) 120mm
- Provision to bolt to floor or inside suitable safe.

MODEL CMS-1

## NIL FIRE RESISTANCE

| MODEL             | HEIGHT | WIDTH         | DEPTH         | WEIGHT | PRICE |
|-------------------|--------|---------------|---------------|--------|-------|
| CMS-1<br>external | 390mm  | 388mm         | 235mm         | 67kg   | \$    |
| INTERNAL          | 180mm  | <b>364</b> mm | 180mm         |        |       |
| CMS-2<br>EXTERNAL | 500mm  | 440mm         | 310mm         | 97kg   | \$    |
| INTERNAL          | 335mm  | 416mm         | <b>255</b> mm |        |       |